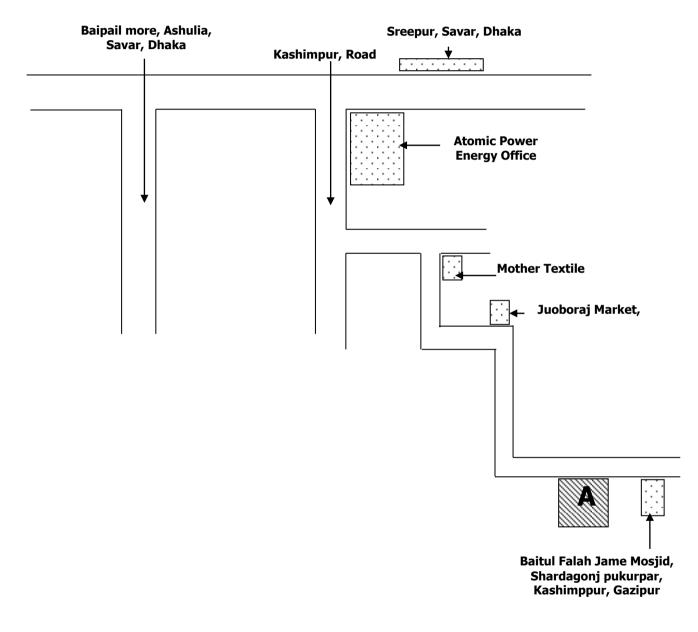

### **Property Schedule # A**

Local Authority : Shardagonj pukurpar, Kashimppur, Gazipur District Gazipur : Police Station Gazipur, : Sub Registry Office Gazipur . Mouza Gobindabari • JL # 546 : Khatian # : SA: 679, RS: 693, Mutation: 2694, 2695, 3601 Plot # : SA: 2614, RS: 1462 Area of land : 12.00 Decimal **Others Information** Possession : The property is under possession of the owners The land is about 20 miters East - North side from Baitul Falah Jame Location of the Property 5 Mosjid, Shardagonj pukurpar, Kashimppur, Gazipur Shape & Size of the Land Square : Importance of the Locality The area has all communication facilities with, water, electricity, : telecommunication etc. Possibility of Improvement The value of above land will be increasing day by day due to all 2 facilities. : All kinds of vehicles facilities are available there **Communication Facilities** Classification of Land : It is High land. **Negative Elements** : Not Found

### Surroundings of the Land

| On the North | : | Land of Mr. Fojlur Haque |
|--------------|---|--------------------------|
| On the South | : | Road                     |
| On the East  | : | Land of Mr. Touhid       |
| On the West  | : | Land of Mr. Alam         |

**Investment Officer** 

Investment/Foreign Exchange In-Charge Second Officer

Manager

<u>APPENDIX – 'A'</u> LOCATION MAP OF THE PROPERTY OF (i) Md. Imranul Haque (ii) Md. Mahmudul Haque, REPORT NO: LIIL/CO/VL-2021/123 DATE: 16.02.2021

#### A = PROPERTY OF Md. Mahmudul Haque