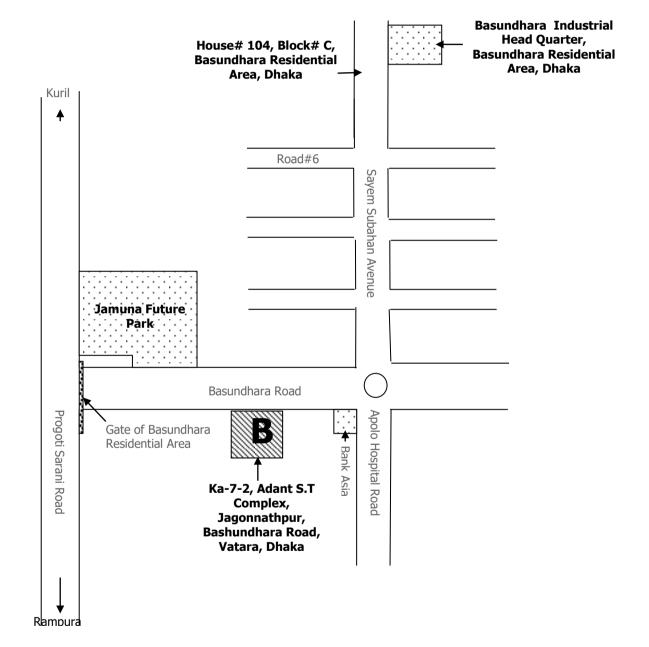

## Property Schedule # B

| Local Authority            | :    | Ka-7-2, Adant S.T Complex, Jagonnathpur, Bashundhara<br>Road, Vatara, Dhaka                                                     |
|----------------------------|------|---------------------------------------------------------------------------------------------------------------------------------|
| District                   | :    | Dhaka                                                                                                                           |
| Police Station             | :    | Badda,                                                                                                                          |
| Sub Registry Office        | :    | Badda                                                                                                                           |
| Mouza                      | :    | Joar Sahara                                                                                                                     |
| JL #                       | :    | CS: 271, SA: 110, RS: 06, City Jorip: 03                                                                                        |
| Khatian #                  | :    | CS: 62, SA: 355, RS: 1210, City Jorip: 8207, 15058                                                                              |
| Plot #                     | :    | CS & SA: 1404, 1410, RS: 5788, City: 58261, 58262                                                                               |
| Area of Shop               | :    | 117.00 Sft + 112.sft = 229.00 sft. 00.0560 + 00.0531<br>=00.1091 Decimal Undivided and Un-demarcated land                       |
|                            | C    | Others Information                                                                                                              |
| Possession                 | :    | The property is under possession of the owners                                                                                  |
| Location of the Property   | :    | The land is about 100 Miter East-South side from Jamuna Future Park market, more, Jagonnathpur, Bashundhara Road, Vatara, Dhaka |
| Shape & Size of the Land   | :    | Square                                                                                                                          |
| Importance of the Locality | :    | The area has all communication facilities with, water, gas, electricity, telecommunication etc.                                 |
| Possibility of Improvement | :    | The value of above land will be increasing day by day due to all facilities.                                                    |
| Communication Facilities   | :    | all kind of vehicles facilities are available there                                                                             |
| Classification of Land     | :    | It is Commercial high land.                                                                                                     |
| Negative Elements          | :    | Not Found                                                                                                                       |
|                            | Surr | oundings of the Shop                                                                                                            |

| On the North | : Shop# 09                 |
|--------------|----------------------------|
| On the South | : Shop# 11                 |
| On the East  | : Land of Mr. Boshir Uddin |
| On the West  | : Market Ajmali Road       |
|              |                            |

## Surroundings of the Building

| On the North | : | Road                     |
|--------------|---|--------------------------|
| On the South | : | Madrasa                  |
| On the East  | : | Land of Mr. Boshir Uddin |
| On the West  | : | Road                     |
|              |   |                          |