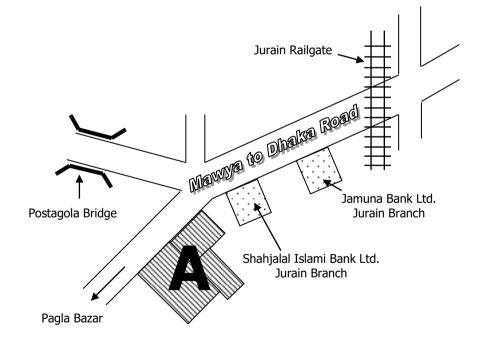

#### This report is issued exclusively for credit purpose.

Signed for & on behalf of Lam International Inspection Ltd.

**Md. Mijanur Rahman** Chairman <u>APPENDIX – 'A'</u> LOCATION MAP OF THE PROPERTY OF MR. MD. NOOR ALOM BABUL REPORT NO: LIIL/CO/VL-2020/192 DATED: 19.02.2020

A = PROPERTY OF MR. MD. NOOR ALOM BABUL

### LOCATION OF THE PROPERTY

| Details Location of the Property | : | The land is situated at about 100 meters South-West side from Jamuna Bank Ltd. Jurain Branch and about 80 meters South-West side from Alom Super Market.                                                    |
|----------------------------------|---|-------------------------------------------------------------------------------------------------------------------------------------------------------------------------------------------------------------|
| Way to visit the property        | : | Jamuna Bank Ltd., Dholaikhal Branch $\rightarrow$ Doya Gonj Moor $\rightarrow$ Jurain Bus Stand $\rightarrow$ Shahjalal Islami Bank Ltd., Jurain Branch $\rightarrow$ to mortgaged/proposed mortgaged land. |